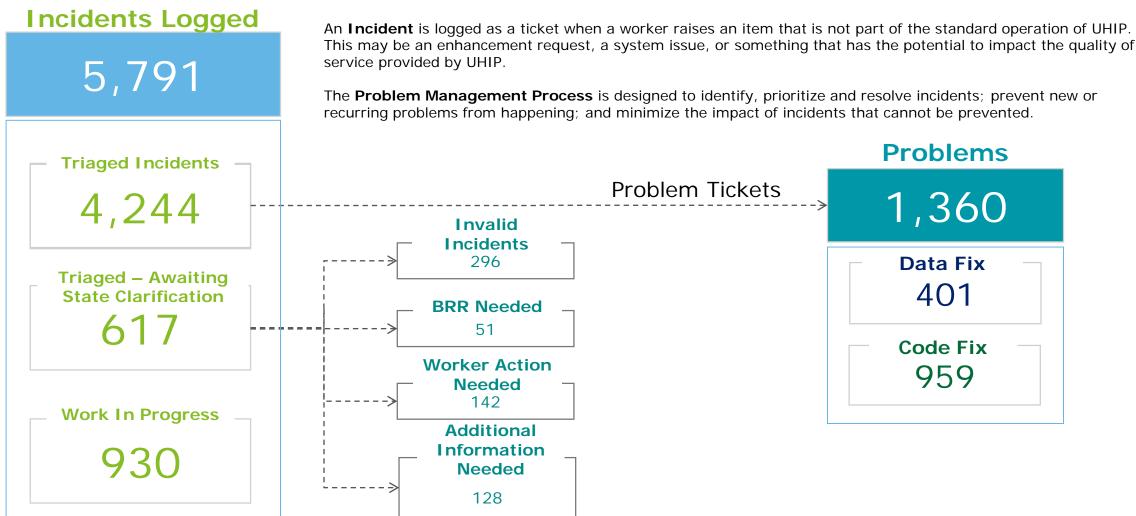

## RIBridges Incident Management Process and Status Thursday Jul. 27<sup>th</sup>, 2017 (10:00 AM EDT)

## Definitions