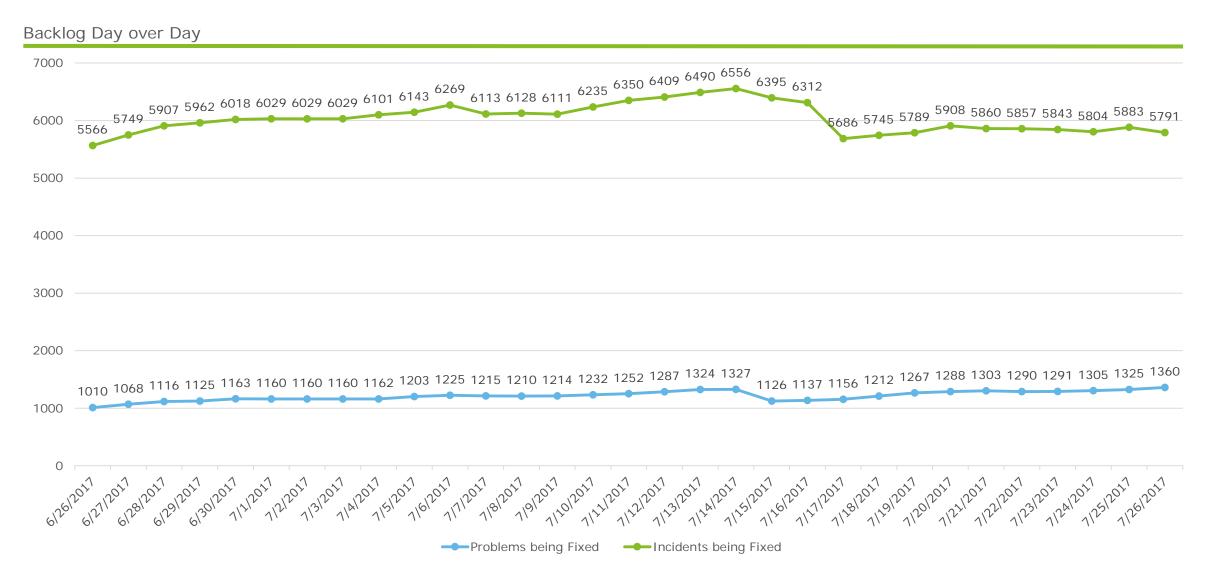

## RIBridges Technical Metrics – Incident Backlog Trend (includes problems being fixed) Thursday Jul. 27<sup>th</sup>, 2017 (10:00 AM EDT)